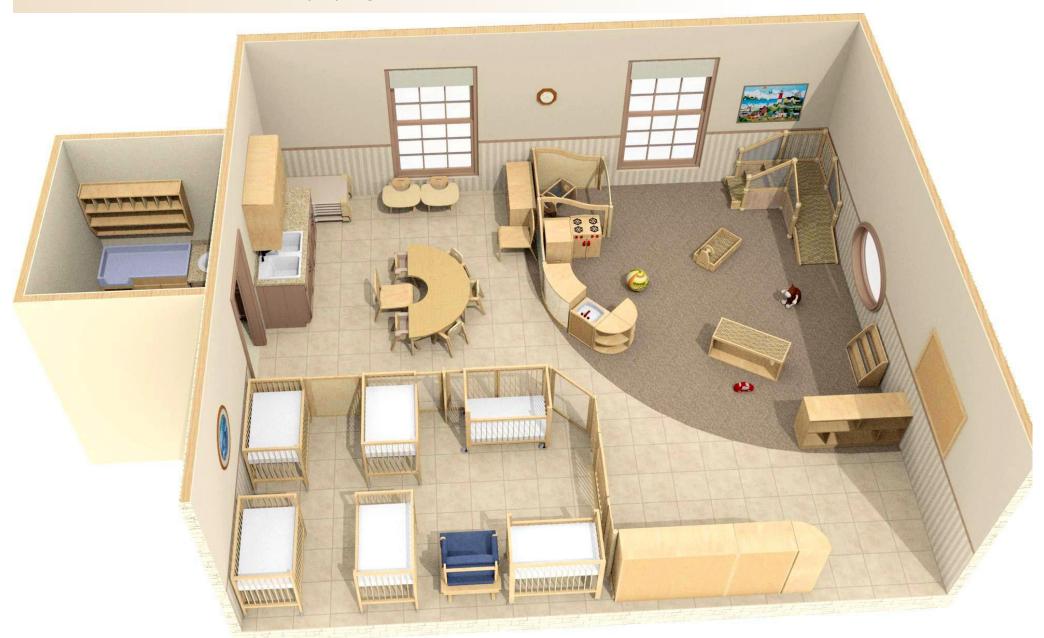

## **Sample Infant C**

12 children 6wks-18 months (Approximately 500 sq feet)

Need to customize? Call 800.777.4244 or email Sales@CommunityPlaythings.com

## Sample Infant C

12 children 6wks-18 months (Approximately 500 sq feet)

Need to customize? Call 800.777.4244 or email Sales@CommunityPlaythings.com

## Sample Infant C

## 12 children, 6 wks-18 months

Pricing intended for budgeting purposes only. Contact Community Playthings for a formal quote.

| Item No. | Description                                     | Qty | Price      | Ext. Price  |
|----------|-------------------------------------------------|-----|------------|-------------|
|          |                                                 |     |            |             |
| M171     | Toddler Cot Dolly                               | 1   | \$70.00    | \$70.00     |
| M161     | Toddler Cot                                     | 5   | \$60.00    | \$300.00    |
| A240     | Infant Cubby 4                                  | 1   | \$795.00   | \$795.00    |
| A242     | Infant Cubby 2                                  | 1   | \$450.00   | \$450.00    |
| A256     | Toddler Cubby 2                                 | 1   | \$305.00   | \$305.00    |
| A259     | Toddler Cubby 4 w/ Totes or Baskets             | 1   | \$605.00   | \$605.00    |
| A270     | Roomscapes Adapter Kit                          | 1   | \$55.00    | \$55.00     |
| A276     | Cubby Corner Shelf                              | 1   | \$250.00   | \$250.00    |
| A283     | Wall-Mounted Cabinet 48"                        | 1   | \$560.00   | \$560.00    |
| A835     | Classroom Half Circle Table 64                  | 1   | \$285.00   | \$285.00    |
| C910     | Kitchen Corner                                  | 1   | \$970.00   | \$970.00    |
| C950     | Box Car                                         | 1   | \$180.00   | \$180.00    |
| F381     | Toddler Book Display                            | 1   | \$190.00   | \$190.00    |
| F472     | Adjustable Gateway                              | 1   | \$525.00   | \$525.00    |
| F611     | Baby Shelf 3' x 16"                             | 1   | \$270.00   | \$270.00    |
| F628     | Translucent Back Inside Sweep Shelf 24"         | 1   | \$290.00   | \$290.00    |
| F648     | Translucent Back Shelf 4' x 24"                 | 1   | \$395.00   | \$395.00    |
| F682     | Tote Shelf 3' x 24"                             | 1   | \$435.00   | \$435.00    |
| F725     | Clear Panel 24" x 32"                           | 1   | \$94.00    | \$94.00     |
| F726     | Clear Panel 36" x 32"                           | 1   | \$126.00   | \$126.00    |
| F727     | Clear Panel 48" x 32"                           | 1   | \$150.00   | \$150.00    |
| F729     | Roomscapes Wings                                | 1   | \$83.00    | \$83.00     |
| F736     | Solid Panel 48" x 32"                           | 1   | \$150.00   | \$150.00    |
| F753     | Roomscapes Post 24"                             | 1   | \$24.00    | \$24.00     |
| F754     | Roomscapes Post 32"                             | 5   | \$27.00    | \$135.00    |
| F755     | Roomscapes Post 40"                             | 1   | \$33.00    | \$33.00     |
| F758     | Adapter, Wall, 32"                              | 1   | \$35.00    | \$35.00     |
| F770     | Small Browser Box                               | 1   | \$160.00   | \$160.00    |
| F784     | Translucent Wave Panel 24" to 32"               | 1   | \$146.00   | \$146.00    |
| F792     | HideAway Cube                                   | 1   | \$660.00   | \$660.00    |
| G257     | BackSafe Crib (with Clear View Ends)            | 5   | \$540.00   | \$2,700.00  |
| G258     | BackSafe Evacuation Crib (with Clear View Ends) | 1   | \$540.00   | \$540.00    |
| G261     | Changing Table with steps and 4" Pan            | 1   | \$1,340.00 | \$1,340.00  |
| G28      | Wall-mounted Shelf                              | 1   | \$360.00   | \$360.00    |
| G718     | Nursery Gym 1 with Ramp                         | 1   | \$1,100.00 | \$1,100.00  |
| H832     | Bulletin Board 32" x 48"                        | 1   | \$195.00   | \$195.00    |
| J208     | Childshape Chair 8"                             | 3   | \$72.00    | \$216.00    |
| J432     | Teacher Chair, 12"                              | 2   | \$163.00   | \$326.00    |
| J809     | Mealtime Chair 8" with Tray                     | 2   | \$175.00   | \$350.00    |
| J808     | Mealtime Chair 8"                               | 2   |            | \$202.00    |
| J900     | Community Glider, Blue                          | 1   |            | \$545.00    |
|          |                                                 |     |            |             |
|          |                                                 |     | Total      | \$16,600.00 |