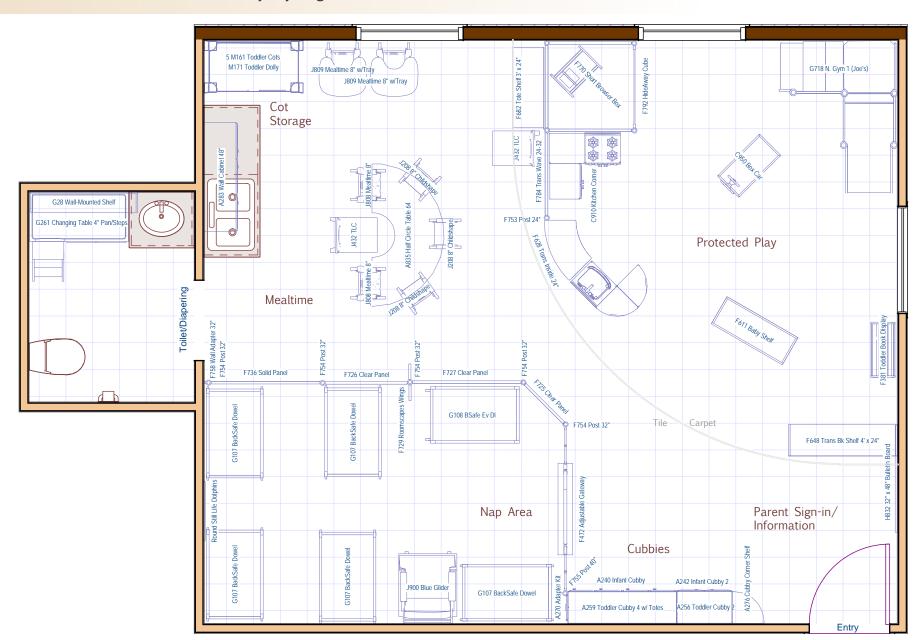

## **Sample Infant C**

12 children 6wks-18 months (Approximately 500 sq feet)

Need to customize? Call 800.777.4244 or email Sales@CommunityPlaythings.com

## Sample Infant C

12 children 6wks-18 months (Approximately 500 sq feet)

Need to customize? Call 800.777.4244 or email Sales@CommunityPlaythings.com

## Sample Infant C

## 12 children, 6 wks-18 months

Pricing intended for budgeting purposes only. Contact Community Playthings for a formal quote.

| Item No. | Description                                     | Qty | Price      | Ext. Price  |
|----------|-------------------------------------------------|-----|------------|-------------|
|          |                                                 |     |            |             |
| M171     | Toddler Cot Dolly                               | 1   | \$70.00    | \$70.00     |
| M161     | Toddler Cot                                     | 5   | \$60.00    | \$300.00    |
| A240     | Infant Cubby 4                                  | 1   | \$795.00   | \$795.00    |
| A242     | Infant Cubby 2                                  | 1   | \$450.00   | \$450.00    |
| A256     | Toddler Cubby 2                                 | 1   | \$305.00   | \$305.00    |
| A259     | Toddler Cubby 4 w/ Totes or Baskets             | 1   | \$605.00   | \$605.00    |
| A270     | Roomscapes Adapter Kit                          | 1   | \$55.00    | \$55.00     |
| A276     | Cubby Corner Shelf                              | 1   | \$250.00   | \$250.00    |
| A283     | Wall-Mounted Cabinet 48"                        | 1   | \$560.00   | \$560.00    |
| A835     | Classroom Half Circle Table 64                  | 1   | \$285.00   | \$285.00    |
| C910     | Kitchen Corner                                  | 1   | \$970.00   | \$970.00    |
| C950     | Box Car                                         | 1   | \$180.00   | \$180.00    |
| F381     | Toddler Book Display                            | 1   | \$190.00   | \$190.00    |
| F472     | Adjustable Gateway                              | 1   | \$525.00   | \$525.00    |
| F611     | Baby Shelf 3' x 16"                             | 1   | \$270.00   | \$270.00    |
| F628     | Translucent Back Inside Sweep Shelf 24"         | 1   | \$290.00   | \$290.00    |
| F648     | Translucent Back Shelf 4' x 24"                 | 1   | \$395.00   | \$395.00    |
| F682     | Tote Shelf 3' x 24"                             | 1   | \$435.00   | \$435.00    |
| F725     | Clear Panel 24" x 32"                           | 1   | \$94.00    | \$94.00     |
| F726     | Clear Panel 36" x 32"                           | 1   | \$126.00   | \$126.00    |
| F727     | Clear Panel 48" x 32"                           | 1   | \$150.00   | \$150.00    |
| F729     | Roomscapes Wings                                | 1   | \$83.00    | \$83.00     |
| F736     | Solid Panel 48" x 32"                           | 1   | \$150.00   | \$150.00    |
| F753     | Roomscapes Post 24"                             | 1   | \$24.00    | \$24.00     |
| F754     | Roomscapes Post 32"                             | 5   | \$27.00    | \$135.00    |
| F755     | Roomscapes Post 40"                             | 1   | \$33.00    | \$33.00     |
| F758     | Adapter, Wall, 32"                              | 1   | \$35.00    | \$35.00     |
| F770     | Small Browser Box                               | 1   | \$160.00   | \$160.00    |
| F784     | Translucent Wave Panel 24" to 32"               | 1   | \$146.00   | \$146.00    |
| F792     | HideAway Cube                                   | 1   | \$660.00   | \$660.00    |
| G257     | BackSafe Crib (with Clear View Ends)            | 5   | \$540.00   | \$2,700.00  |
| G258     | BackSafe Evacuation Crib (with Clear View Ends) | 1   | \$540.00   | \$540.00    |
| G261     | Changing Table with steps and 4" Pan            | 1   | \$1,340.00 | \$1,340.00  |
| G28      | Wall-mounted Shelf                              | 1   | \$360.00   | \$360.00    |
| G718     | Nursery Gym 1 with Ramp                         | 1   | \$1,100.00 | \$1,100.00  |
| H832     | Bulletin Board 32" x 48"                        | 1   | \$195.00   | \$195.00    |
| J208     | Childshape Chair 8"                             | 3   | \$72.00    | \$216.00    |
| J432     | Teacher Chair, 12"                              | 2   | \$163.00   | \$326.00    |
| J809     | Mealtime Chair 8" with Tray                     | 2   | \$175.00   | \$350.00    |
| J808     | Mealtime Chair 8"                               | 2   |            | \$202.00    |
| J900     | Community Glider, Blue                          | 1   |            | \$545.00    |
|          |                                                 |     |            |             |
|          |                                                 |     | Total      | \$16,600.00 |